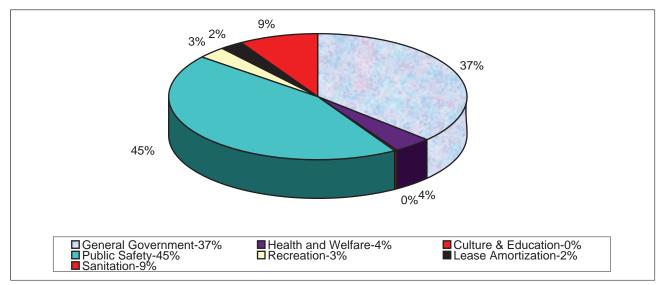

#### ADA COUNTY BUDGET REQUEST BY TYPE FOR FISCAL YEAR 2009-2010

| GENERAL GOVERNMENT             |            | PUBLIC SAFETY                   |             |
|--------------------------------|------------|---------------------------------|-------------|
| General                        | 5,675,967  | Sheriff                         | 47,526,235  |
| Clerk of the Court             | 7,283,393  | Emergency Medical Svcs.         | 13,175,297  |
| Treasurer                      | 898,153    | Juvenile                        | 7,395,014   |
| Assessor Administration        | 681,250    | Coroner                         | 1,182,555   |
| Prosecutor                     | 10,664,215 | Emergency Communication         | 6,429,799   |
| Motor Vehicle                  | 2,361,583  | Court Monitoring                | 88,300      |
| Commissioners                  | 726,402    | Emergency Management            | 478,306     |
| Public Information             | 0          | Total                           | 76,275,506  |
| Operations                     | 7,358,986  |                                 |             |
| Information Technology         | 4,755,177  | SANITATION                      |             |
| Development Services           | 1,762,208  | Weed Control                    | 1,128,290   |
| Public Defender                | 6,369,054  | Pest Extermination              | 570,508     |
| Administrative Services        | 1,556,744  | Mosquito Abatement              | 975,160     |
| Appraisal/Land Records         | 2,777,464  | Solid Waste Management          | 12,021,526  |
| Trial Court Administrator      | 5,713,393  | Total                           | 14,695,484  |
| Drug Court/Mental Health       | 637,912    |                                 |             |
| Billing Services               | 4,144,244  |                                 |             |
| Total                          | 63,366,145 | RECREATION                      |             |
|                                |            | Expo Idaho -Fair/Interim Events | 4,196,020   |
| HEALTH AND WELFARE             |            | Parks                           | 859,531     |
| Indigent Services              | 5,535,010  | Waterways                       | 178,500     |
| Public Health                  | 1,642,697  | Total                           | 5,234,051   |
| Total                          | 7,177,707  |                                 |             |
|                                |            | CULTURE & EDUCATION             |             |
| LEASE AMORTIZATION (Corridor P | • •        | Veterans Memorial               | 20,000      |
| Courthouse Lease               | 4,261,625  | Total                           | 20,000      |
| Total                          | 4,261,625  |                                 |             |
|                                |            | GRAND TOTAL BUDGET              | 171,030,518 |