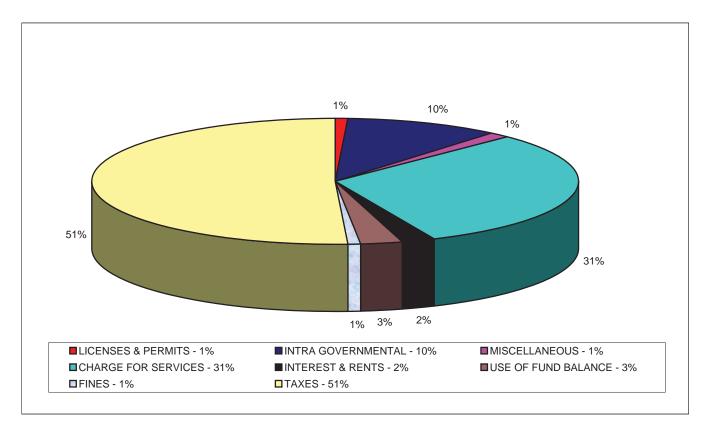

#### ADA COUNTY FUNDING BY SOURCE FOR FISCAL YEAR 2009-2010

## ADA COUNTY FUNDING BY SOURCE

| TOTAL FUNDING             | 171,030,518 |
|---------------------------|-------------|
| TAXES - 51%               | 87,091,123  |
| FINES - 1%                | 1,144,246   |
| USE OF FUND BALANCE - 3%  | 4,748,502   |
| INTEREST & RENTS - 2%     | 4,147,593   |
| CHARGE FOR SERVICES - 31% | 52,440,893  |
| MISCELLANEOUS - 1%        | 2,377,522   |
| INTRA GOVERNMENTAL - 10%  | 17,749,769  |
| LICENSES & PERMITS - 1%   | 1,330,870   |